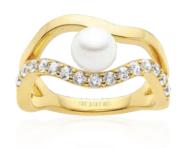

#### **PEARL**

Freshwater pearls are beautiful semi-precious gems, created organically by freshwater mussels or clams. Sif Jakobs uses naturally coloured freshwater pearls in her collections.

## PEARL COLLECTION

Sif Jakobs Jewellery incorporates naturally coloured freshwater pearls into its collections, adding timeless elegance to each piece.

Freshwater pearls, exquisite semi-precious gems, are naturally cultivated by freshwater mussels or clams.