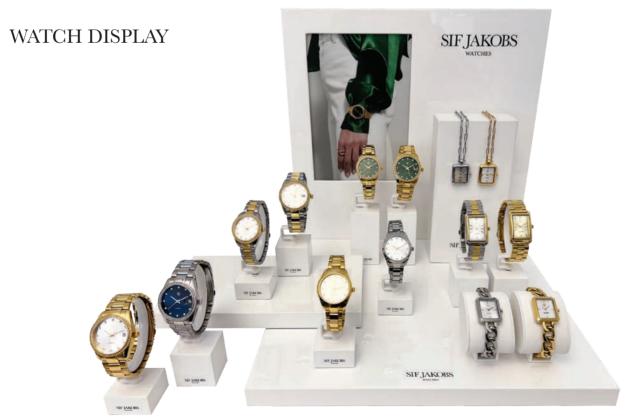

## DISPLAY

**The Complete Set Grande** is our standard jewellery display, designed for exhibiting a full selection of Sif Jakobs Jewellery. The Complete Set Grande can be extended with bases, wings, or panels to fit your showcase or counter.