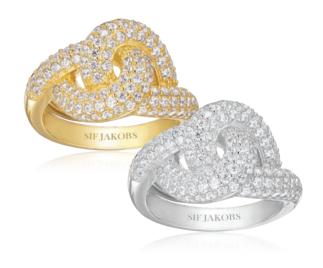

#### RHODIUM & YELLOW GOLD

All our jewellery is made of 925 sterling silver, plated with rhodium or 18k yellow gold to achieve an elegant finish.