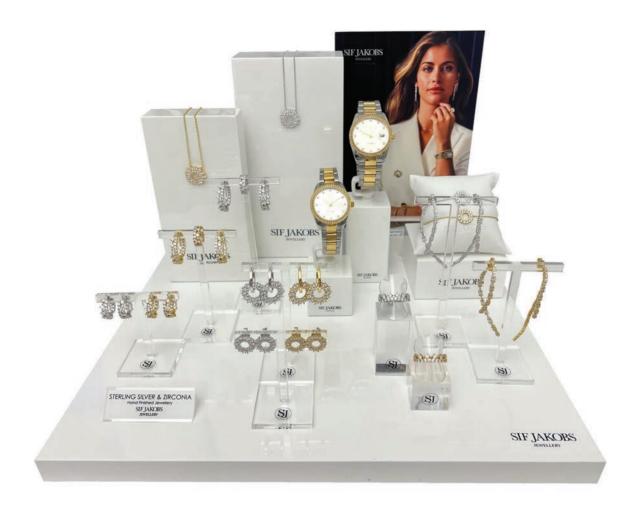

## DISPLAY

**The Complete Set Grande** is our standard jewellery display, designed for exhibiting a full selection of Sif Jakobs Jewellery. The Complete Set Grande can be extended with bases, wings, or panels to fit your showcase or counter.