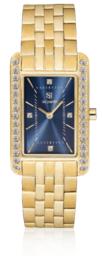

#### WATCHES

The Sif Jakobs Watches are made of 316L stainless steel cases and bracelets, meaning they are hypoallergenic.

All watches have sapphire glass, a type of watch glass that is incredibly hard and therefore durable. Sapphire is considered the best material to protect the watch dial against shock.

We use MIYOTA Japanese movements in all our Watches. MIYOTA's battery lasts 4-10 years depending on the model. The gold plating on the Watches is IP/Ion plating.

### WATCHES

Sif Jakobs Jewellery offers a diverse range of watch models in various styles and colours, reflecting the trend colours of each season. Crafted from stainless steel with high-quality sapphire glass, MIYOTA movements, assembled in Japan, our watches ensure precision and durability.

Each watch is named after strong Italian women, symbolizing unity and empowerment. Explore our latest creations and discover the fusion of coolness and timeless elegance.