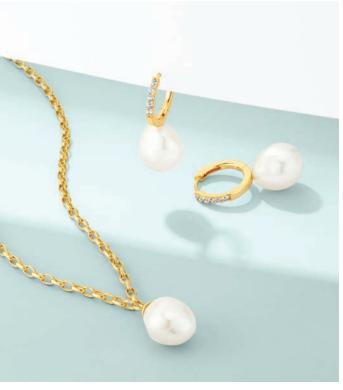

## PEARL COLLECTION

Sif Jakobs Jewellery incorporates naturally coloured freshwater pearls into its collections, adding timeless elegance to each piece.

Freshwater pearls, exquisite semi-precious gems, are naturally cultivated by freshwater mussels or clams.

#### **PEARL**

Freshwater pearls are beautiful semi-precious gems, created organically by freshwater mussels or clams. Sif Jakobs uses naturally coloured freshwater pearls in her collections.