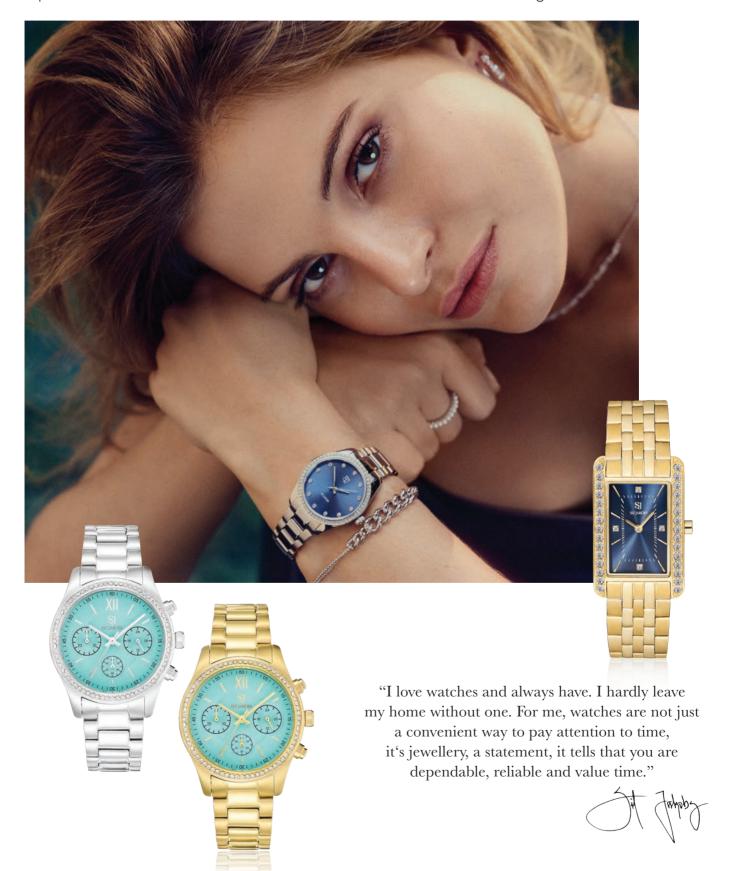

### WATCHES

Sif Jakobs Jewellery offers a diverse range of watch models in various styles and colours, reflecting the trend colours of each season. Crafted from stainless steel with high-quality sapphire glass, MIYOTA movements, assembled in Japan, our watches ensure precision and durability.

Each watch is named after strong Italian women, symbolizing unity and empowerment. Explore our latest creations and discover the fusion of coolness and timeless elegance.

#### WATCHES

The Sif Jakobs Watches are made of 316L stainless steel cases and bracelets, meaning they are hypoallergenic.

All watches have sapphire glass, a type of watch glass that is incredibly hard and therefore durable. Sapphire is considered the best material to protect the watch dial against shock.

We use MIYOTA Japanese movements in all our Watches. MIYOTA's battery lasts 4-10 years depending on the model. The gold plating on the Watches is IP/Ion plating.