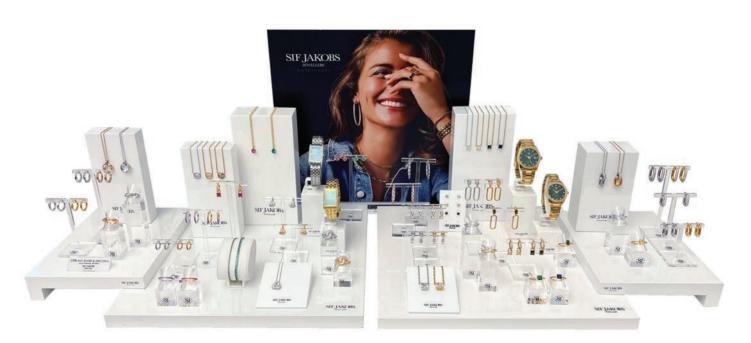

## DISPLAY

**The Complete Set Grande** is our standard jewellery display, designed for exhibiting a full selection of Sif Jakobs Jewellery. The Complete Set Grande can be extended with bases, wings, or panels to fit your showcase or counter.