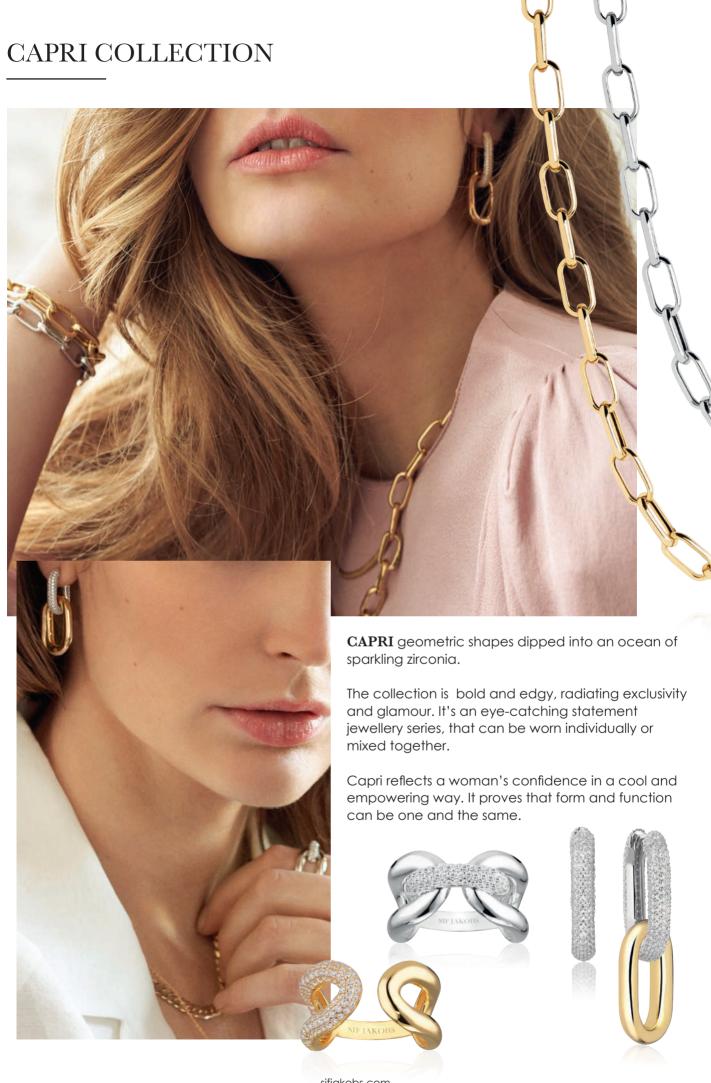

## **ELLISSE COLLECTION**

ELLISSE The collection is named after the Italian word for "ELLIPSE"

Soft curves meet modern magnificence, resulting in sophisticated collection decorated with white and coloured zirconia.

"The Sif Jakobs Jewellery women are not afraid to sparkle and shine.

I visualized these elegant women who dare to stand out, while creating this collection.

This collection expresses drama in the most sophisticated way and is suitable for everyday office hours as well as the out-of-office evenings. This is for the woman who loves an elegant look with an extravagant twist."

# ELLISSE COLLECTION